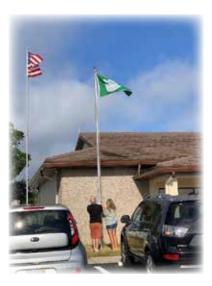

#### **GLENWOOD FLAG RAISING-MARCH 25TH**

The Social Committee gifted Glenwood Estates with a beautiful Glenwood Flag featuring the "famous" Glenwood tree and a strong, sturdy flagpole. The Flag raising occurred after coffee on March 25th with a round of applause from the residents.

Many thanks go to Becky Bailey who researched and obtained the best price for the flagpole installation and to Jennifer Paredes, Becky Bailey, and the Social Committee who provided the design and purchase of the flag which will serve Glenwood Estates for many years.