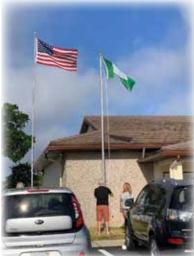

#### **GLENWOOD FLAG RAISING-MARCH 25TH**

The Social Committee gifted Glenwood Estates with a beautiful Glenwood Flag featuring the "famous" Glenwood tree and a strong, sturdy flagpole. The Flag raising occurred after coffee on March 25th with a round of applause from the residents.

Many thanks go to Becky Bailey who researched and obtained the best price for the flagpole installation and to Jennifer Paredes, Becky Bailey, and the Social Committee who provided the design and purchase of the flag which will serve Glenwood Estates for many years.