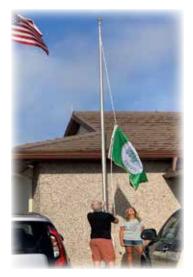

#### **GLENWOOD FLAG RAISING-MARCH 25TH**

The Social Committee gifted Glenwood Estates with a beautiful Glenwood Flag featuring the "famous" Glenwood tree and a strong, sturdy flagpole. The Flag raising occurred after coffee on March 25th with a round of applause from the residents.

Many thanks go to Becky Bailey who researched and obtained the best price for the flagpole installation and to Jennifer Paredes, Becky Bailey, and the Social Committee who provided the design and purchase of the flag which will serve Glenwood Estates for many years.