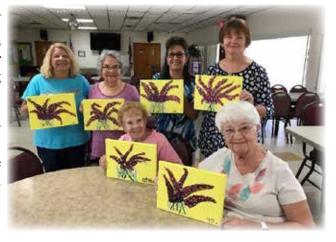

#### **GLENWOOD ARTIST GROUP**

Patty Collick

eautiful art created on Wednesdays at 11 AM. Come and bring your projects and enjoy a very relaxing time.

The "Painting Party" conducted by Artist, Tomi Carey, was a lot of fun! Attending were: Arlene Hall, Nicole Decker, Sheryl Gosselin, Marge Giroux, Debbie Harris and Linda Geary.